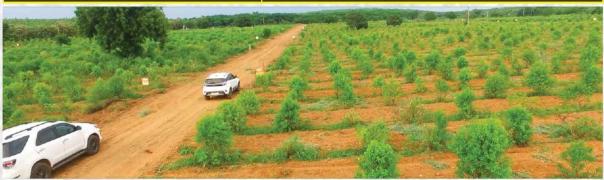

# ETAILS ROJECT

- 650 acres mega farm land venture.
- Free Resort Membership in venture with Beautiful Location.
- Entrance Road is of 60 ft road.
- 30 ft to 33 ft roads for every plot in entire Farmland.
- Farmland venture is fully fenced
- 27 Bore's of each 4 Inc size are available in our completed venture of 350 Acres.
- 4 water storage ponds inside venture till now.
- Solar power & Electricity with Transformers.
- C.C Cameras are installed in Main areas.
- Stones are Plotted for each plot Boundaries with Customer Name.
- Drip Irrigation for each and every plant in the Entire venture.
- > 100 workers to cultivate and care the Plants.
- Venture has 100 cows for Organic cultivation.
- 24 hr Security around the venture
- Company Donated 50 acres Land to TTD (Tirumala Tirupati Devasthanam).