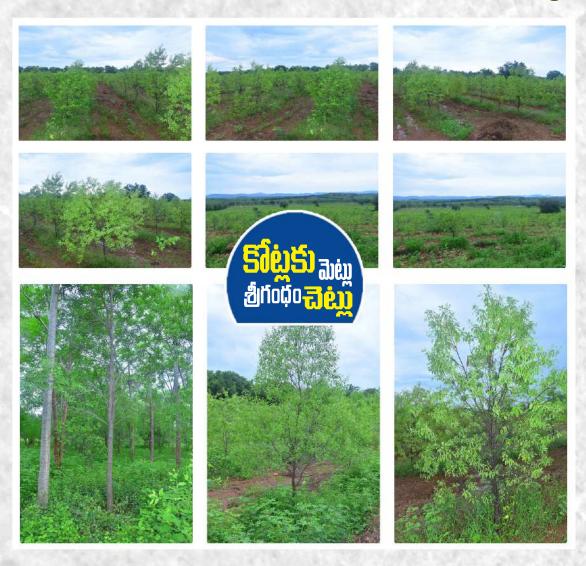

ఆంధ్రప్రదేశ్ రాజధాని గుంటూరుకు కేవలం 100 కి.మీ.దూరములో వినుకొండ సమీపము సరికొండపాలెం గ్రామ పంచాయితీ పరిధిలో ప్రశాంతమైన వాతావరణంలో సువిశాల వ్యవసాయ క్షేతంలో 650 ఎకరాలలో మీ ఇంట సిరులు కురిపించే శ్రీ గంధం తోట మీకోసం...!

# ETAILS ROJECT

- 650 acres mega farm land venture.
- Free Resort Membership in venture with Beautiful Location.
- Entrance Road is of 60 ft road.
- 30 ft to 33 ft roads for every plot in entire Farmland.
- Farmland venture is fully fenced
- 27 Bore's of each 4 Inc size are available in our completed venture of 350 Acres.
- 4 water storage ponds inside venture till now.
- Solar power & Electricity with Transformers.
- C.C Cameras are installed in Main areas.
- Stones are Plotted for each plot Boundaries with Customer Name.
- Drip Irrigation for each and every plant in the Entire venture.
- > 100 workers to cultivate and care the Plants.
- Venture has 100 cows for Organic cultivation.
- 24 hr Security around the venture
- Company Donated 50 acres Land to TTD (Tirumala Tirupati Devasthanam).

#### (A TAIL • . .

అదృష్టం ఎక్కడో కాదు.. మీ దోసెట్లో ఉంది అసలైన అవకాశం.. అంది పుచ్చుకుంటే అదృష్టవంతులు మీరే..! ధనవంతులు కూడా మీరే..

శ్రీగంధం చెట్లకు సిలి-సంతదలు పూస్తాయి

ఆంధ్రప్రదేశ్ రాజధాని గుంటూరుకు కేవలం 100 కి.మీ.దూరములో వినుకొండ సమీపము సరికొండపాలెం గ్రామపంచాయితీ పరిధిలో ప్రశాంతమైన వాతావరణంలో సువిశాల వ్యవసాయ క్షేతంలో 650 ఎకరాలలో మీ ఇంట సిరులు కురిపించే శ్రీ గంధం తోట మీకోసం...!