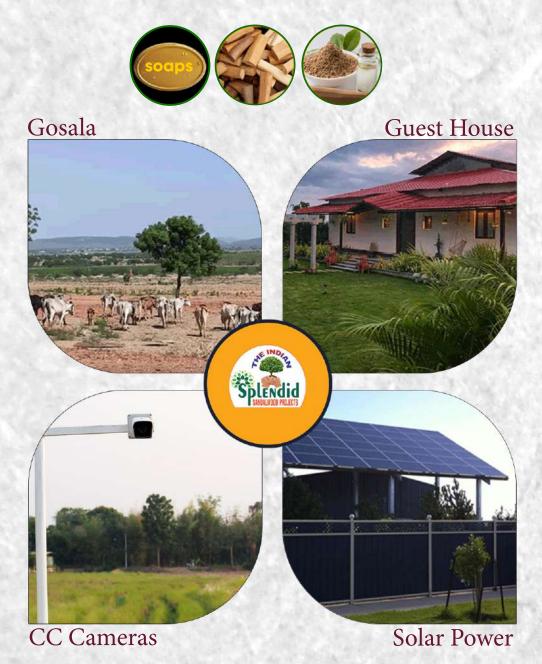

# ETAILS ROJECT

- 650 acres mega farm land venture.
- Free Resort Membership in venture with Beautiful Location.
- Entrance Road is of 60 ft road.
- 30 ft to 33 ft roads for every plot in entire Farmland.
- Farmland venture is fully fenced
- 27 Bore's of each 4 Inc size are available in our completed venture of 350 Acres.
- 4 water storage ponds inside venture till now.
- Solar power & Electricity with Transformers.
- C.C Cameras are installed in Main areas.
- Stones are Plotted for each plot Boundaries with Customer Name.
- Drip Irrigation for each and every plant in the Entire venture.
- > 100 workers to cultivate and care the Plants.
- Venture has 100 cows for Organic cultivation.
- 24 hr Security around the venture
- Company Donated 50 acres Land to TTD (Tirumala Tirupati Devasthanam).

#### **AMENITIES**

**Drip Irrigation** 

4 Lake Water Ponds