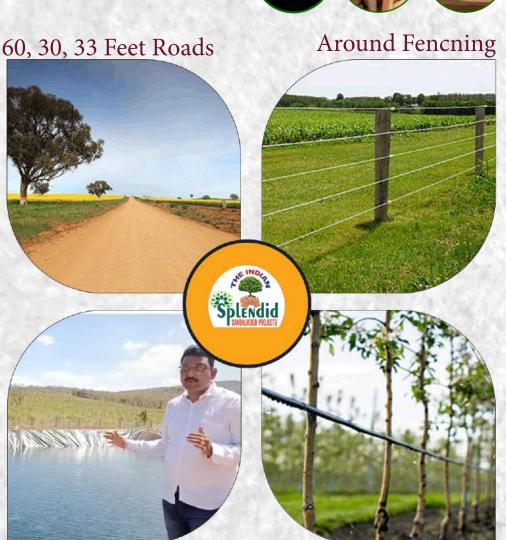

# ETAILS ROJECT

- 650 acres mega farm land venture.
- Free Resort Membership in venture with Beautiful Location.
- Entrance Road is of 60 ft road.
- 30 ft to 33 ft roads for every plot in entire Farmland.
- Farmland venture is fully fenced
- 27 Bore's of each 4 Inc size are available in our completed venture of 350 Acres.
- 4 water storage ponds inside venture till now.
- Solar power & Electricity with Transformers.
- C.C Cameras are installed in Main areas.
- Stones are Plotted for each plot Boundaries with Customer Name.
- Drip Irrigation for each and every plant in the Entire venture.
- > 100 workers to cultivate and care the Plants.
- Venture has 100 cows for Organic cultivation.
- 24 hr Security around the venture
- Company Donated 50 acres Land to TTD (Tirumala Tirupati Devasthanam).